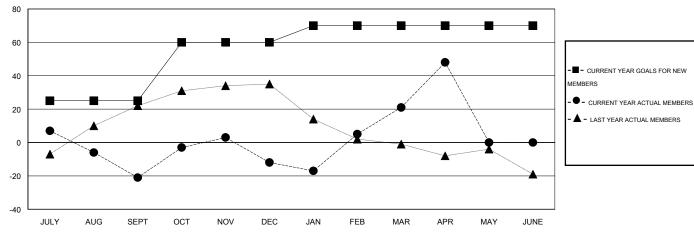

## GOALS AND ACTUAL MEMBERS CUMULATIVE

| DROPPED CLUBS: 1  DROPPED MEMBERS |     | 50 CLUBS OF 63 ADDED 1 OR MORE<br>NEW MEMBERS | GENDER DISTRIBUTION           MALE         1,545 (76.11%)           FEMALE         485 (23.89%) |     |
|-----------------------------------|-----|-----------------------------------------------|-------------------------------------------------------------------------------------------------|-----|
| DECEASED                          | 21  | CLICK HERE FOR HEALTH ASSESSMENT DATA         | FAMILY UNIT MEMBERS                                                                             | 227 |
| CLUB CANCELLED                    | 0   |                                               |                                                                                                 |     |
| OTHER                             | 178 |                                               | HEAD OF HOUSEHOLD                                                                               | 110 |
| TOTAL                             | 199 |                                               | NON-HEAD OF HOUSEHOLD                                                                           | 117 |