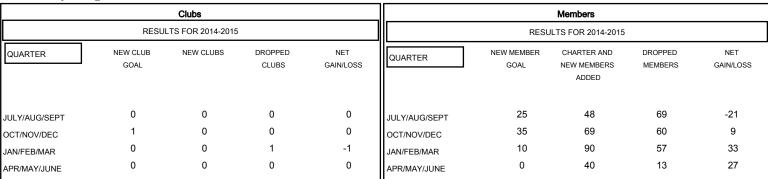

## GOALS AND ACTUAL MEMBERS CUMULATIVE

| DROPPED CLUBS: 1  DROPPED MEMBERS |     | 50 CLUBS OF 63 ADDED 1 OR MORE<br>NEW MEMBERS | GENDER DISTRIBUTION           MALE         1,545 (76.11%)           FEMALE         485 (23.89%) |     |
|-----------------------------------|-----|-----------------------------------------------|-------------------------------------------------------------------------------------------------|-----|
| DECEASED                          | 21  | CLICK HERE FOR HEALTH ASSESSMENT DATA         | FAMILY UNIT MEMBERS                                                                             | 227 |
| CLUB CANCELLED                    | 0   |                                               |                                                                                                 |     |
| OTHER                             | 178 |                                               | HEAD OF HOUSEHOLD                                                                               | 110 |
| TOTAL                             | 199 |                                               | NON-HEAD OF HOUSEHOLD                                                                           | 117 |